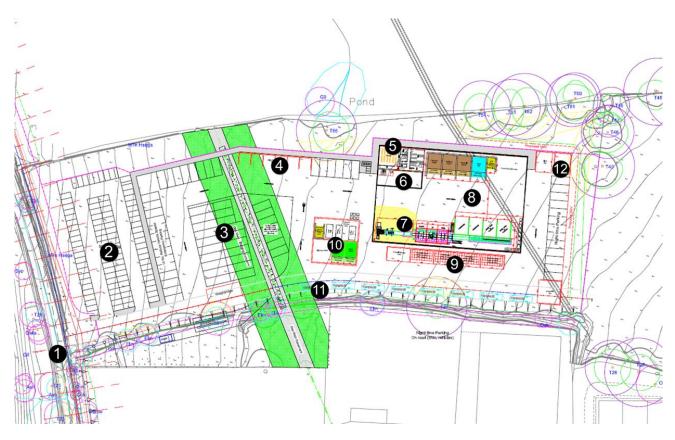

## Appendix III

Proposed Central Depot Layout (Includes Phase 2 extended to accommodate Highways Waste – subject to separate Business Case)

## Key

- 1. Site entrance of Ffordd Y Graig, Denbigh
- 2. Staff car parking
- 3. Fleet parking
- 4. Garden waste / Future bays for highway materials
- 5. Office accommodation and mess / training facilities
- 6. Stores
- 7. Bailing and sorting equipment
- 8. Tipping bays for residual waste, food waste, AHP and recyclables (Phase 1)
- 9. Stored bailed materials
- 10. Future building as part a phase 2 development, subject to separate business case to accommodate highway waste
- 11. Weighbridge and vehicle wash
- 12. Glass tipping bay and containment bay (to comply with regulations/ permitting)

\*Depot layout subject to change as a result of planning consultation process.